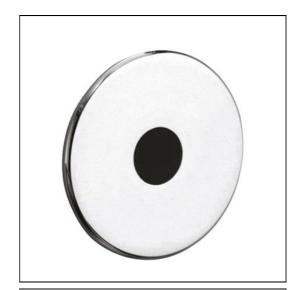

# Sensorflow 21 Urinal Flush Sensor, High Pressure Valve, Panel Mounted, Link

## **ILLUSTRATED**

A7002

Sensorflow 21 urinal flush, high pressure valve, panel mounted, link