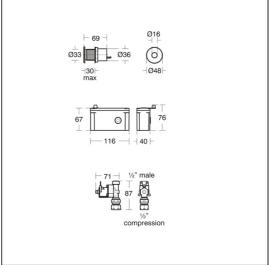

# Sensorflow 21 Urinal Flush Sensor, High Pressure Valve, Panel Mounted, Link

## **ILLUSTRATED**

A7002

Sensorflow 21 urinal flush, high pressure valve, panel mounted, link